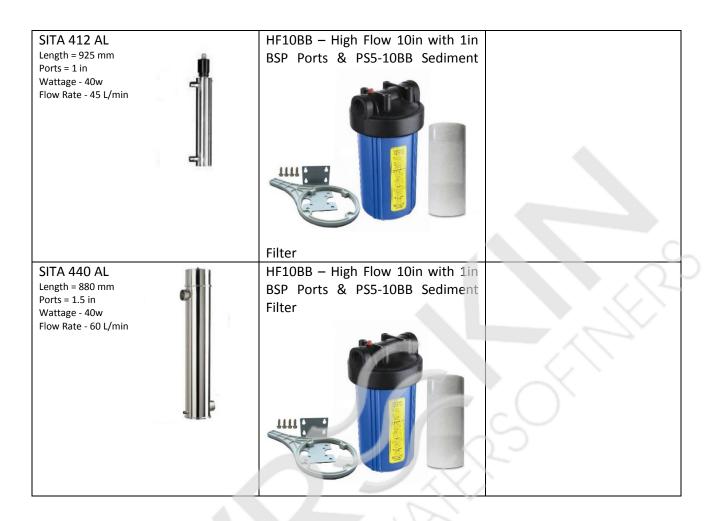

| SITA 107 Length = 267 mm Ports = 1/8 in Wattage - 12w Flow Rate - 5 L/min          | WH10-14 10in Slimline Housing with 1/4in Ports with PS5 5 micron Sediment filter |                                                                                 |
|------------------------------------------------------------------------------------|----------------------------------------------------------------------------------|---------------------------------------------------------------------------------|
| SITA 403 AL Length = 394 mm Ports = 1/2 in Male Wattage - 16w Flow Rate - 10 L/min | SLH10 Housing with Filter PS5 - 5<br>Micron Sediment                             | VIH10-BL – Housing with<br>Filter PS5 - 5 Micron Sediment<br>10in Valve in Head |
| SITA 405 AL Length = 524 mm Ports = 3/4 in Wattage - 30w Flow Rate - 20 L/min      | SLH10 Housing with Filter PS5 - 5 Micron Sediment                                | VIH10-BL – Housing with Filter PS5 - 5 Micron Sediment 10in Valve in Head       |
| SITA 405 CAL Length = 674 mm Ports = 3/4 in Wattage - 35w Flow Rate - 30L/min      | HD10 – Heavy Duty 10in Housing with PS5 - 5 Micron Sediment Filters              |                                                                                 |